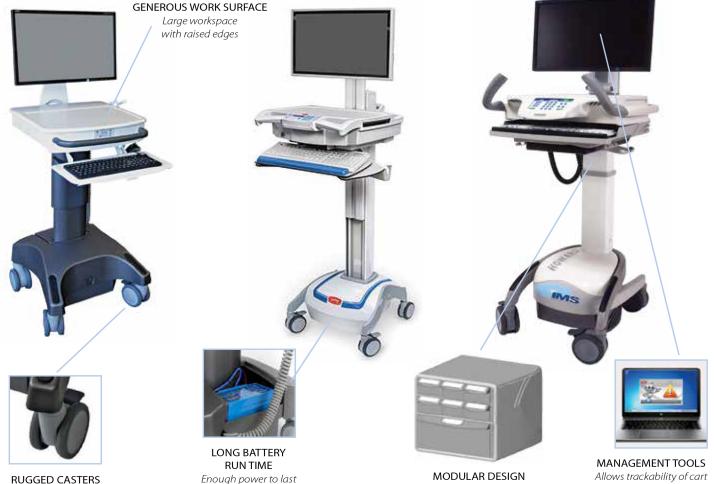

## BUILT FOR YOUR WORKFLOW

CART OPTIONS

SANI-WIPE MOUNTS | BARCODE SCANNER MOUNTS | SHARPS CONTAINER MOUNTS | CUP HOLDERS

CAMERA MOUNTS | PRINTER/SCANNER/EQUIPMENT SHELVES | STORAGE BASKETS

## CART FEATURES

- Sturdy, cleanable and durable construction, designed to last
- Service, support and preventative maintenance options to protect your fleet investment
- Offering a complete line of powered carts for LCD Monitors or laptops that adapt to your workflow
- Small footprint, slim profile fits into small spaces
- · Sit-to-stand height adjustability offers all users proper ergonomics

MODULAR DESIGN Multiple drawer configurations Customize by use-case

EFFICIENCY
Label printer mount designed for
easy access to printer while freeing
up valuable workspace

INFECTION CONTROL
Washable keyboard and medical
grade mice meets infection
control standards