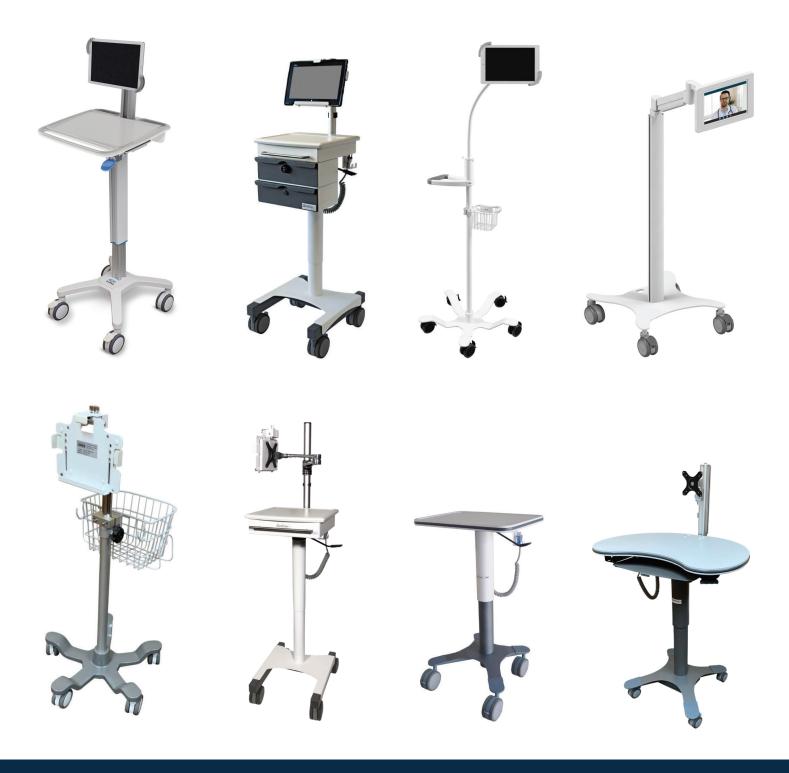

## Non-Powered Carts: Best in class solutions at an affordable price

**Tablet Carts.** A tablet mount for every need. Locking tablet holders, articulating arms, storage drawers too. Fit into small spaces. Use for check in kiosks, patient education and more. Call us today for all of your tablet cart and roll stand needs.

## Cart features

- Sturdy, cleanable and durable construction, designed to last.
- Service, support and preventative maintenance options to protect your fleet investment
- Offering a complete line of non-powered solutions for laptops, tablets, and optional display mounts
- Small footprint, **slim profile** fits into small spaces
- Sit-to-stand height adjustability offers all users proper ergonomics

## Cart **options**

- Sani-wipe mounts
- Storage baskets
- Barcode scanner mounts
- Table mounts

- Storage drawers
- Printer/scanner equipment shelves