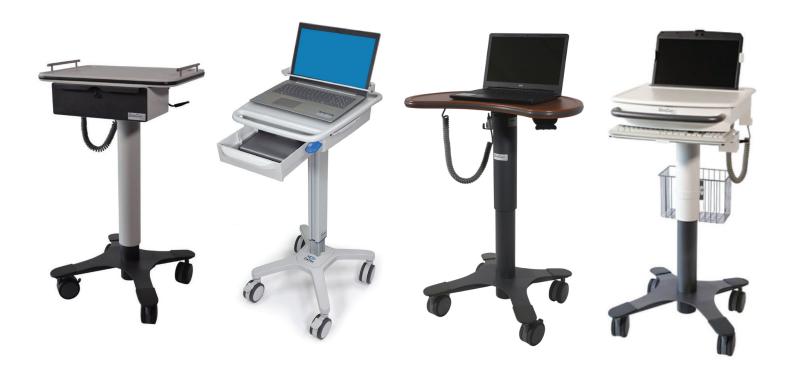

## Non-Powered Carts: Best in class solutions at an affordable price

**Affordable. Lightweight. Durable.** Carts for clinics, hospitals, anywhere you need a laptop or tablet solution. We off er a full line of non-powered laptop carts for charting, rounding, and to improve patient care. Laptops and tablets are great for mobile computing - until you carry one all day and juggle other items at the same time. These mobile computer carts are just the thing to help with EMR entry at the point of care.

## Cart features

- Sturdy, cleanable and durable construction, designed to last.
- Service, support and preventative maintenance options to protect your fleet investment
- Offering a complete line of non-powered solutions for laptops, tablets, and optional display mounts
- Small footprint, **slim profile** fits into small spaces
- Sit-to-stand height adjustability offers all users proper ergonomics

## Cart **options**

- Sani-wipe mounts
- Storage baskets
- Barcode scanner mounts
- Table mounts

- Storage drawers
- Printer/scanner equipment shelves