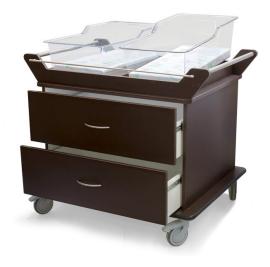

# Twin Bassinet Bassinets that deliver twice the joy

**Customizable. Quiet. Safe.** Bassinets are customizable to meet the demands of twin births, by storing twice the supplies, keeping infants safe and secure, and providing peace of mind to mom and clinicians.

#### Benefits

- Designed and built for the 24/7/365 demands of the healthcare environment
- Premium heavy-duty drawer slides with detents to prevent opening while cart is in motion
- Tested to withstand healthcare germicidal solutions
- Standard 5-Year Warranty
- Bullnose bumper around cart base

#### Standard Dimensions/Configurations

- 42.025" W x 32.25" D x 37" H
- 2-drawer
- 3-drawer
- Doors Only
- Drawer/doors (bottom)
- Doors/drawer (bottom)
- Custom Configurations

#### Standard Features

- Ergonomic, dual stainless steel transport handles are extended for eaier stride
- Tub-tilt limiters to prevent tub flip-out caused by sibling pulling up for better view
- Dual reflex blocks to help "spitty" babies
- Premium 5" diameter casters (2 locking/2 non-locking) for smooth, easy rolling, on carpet, or hard flooring. Minimizes hair and lint accumulation