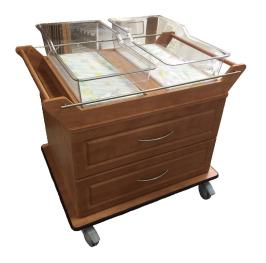

# Twin Bassinet Bassinets that deliver twice the joy

**Customizable. Quiet. Safe.** Bassinets are customizable to meet the demands of twin births, by storing twice the supplies, keeping infants safe and secure, and providing peace of mind to mom and clinicians.

#### Benefits

- Designed and built for the 24/7/365 demands of the healthcare environment
- Premium heavy-duty drawer slides with detents to prevent opening while cart is in motion
- Tested to withstand healthcare germicidal solutions
- Standard 5-Year Warranty
- Bullnose bumper around cart base

#### Standard Dimensions/Configurations

- 42.025" W x 32.25" D x 37" H
- 2-drawer
- 3-drawer
- Doors Only
- Drawer/doors (bottom)
- Doors/drawer (bottom)
- Custom Configurations

#### Standard Features

- Ergonomic, dual stainless steel transport handles are extended for eaier stride
- Tub-tilt limiters to prevent tub flip-out caused by sibling pulling up for better view
- Dual reflex blocks to help "spitty" babies
- Premium 5" diameter casters (2 locking/2 non-locking) for smooth, easy rolling, on carpet, or hard flooring. Minimizes hair and lint accumulation