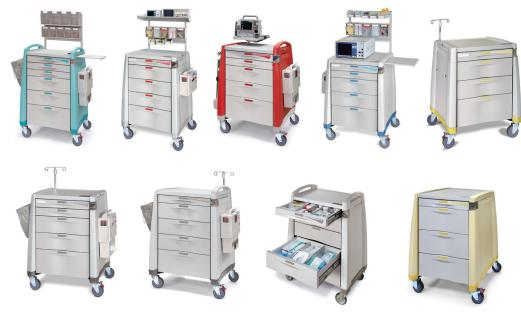

### **Medical Carts**

- Medical Carts and Custom Patient Care Furniture
- Configurations to fit each department or project need
- Smart, Stylish Solutions to fit your specific workflow
- Customization Colors, Finishes, drawers, mounts and accessories
- Virtual and onsite product demonstrations
- Infection Control withstands germicidal cleaning solutions
- **✓ Ease of Use** and Mobility Features
- Secure Locking for Meds