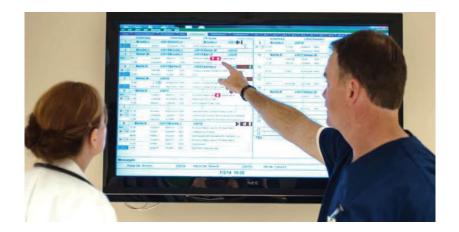

- Perfect for Message Boards
- Surgical Suites
- **OICU**
- **Emergency** Departments
- **⊘ Informational & Scheduling** Displays