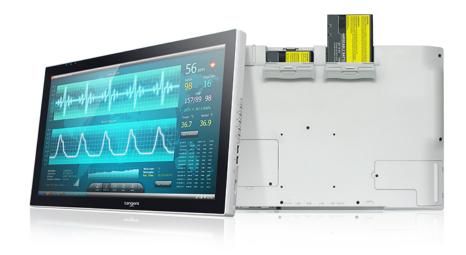

## Displays and All-in-Ones For medical environments

Tangent Medical Grade Computers are built for the healthcare industry. UL60601-certified, designed with options such as hot-swappable batteries, Intel Core processors, PCAP multi-touch displays, anti-microbial enclosure, WiFi, Bluetooth and are all VESA mountable.

- Built to your specifications
- RFID
- Touch screens
- Battery chargers
- Optional **Extended** Warranty