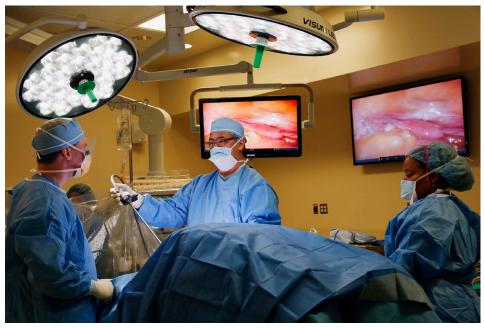

## Displays and All-in-Ones For medical environments

LED/LCD Monitors with our custom, anti-reflective and anti-glare, clear glass overlay offers washability in the hospital setting, perfect for use in the OR or on ISO carts. VESA Mounted for use on carts, wall mounts or channel mounted applications. Available in a variety of sizes, to enhance your computing and infection-control solutions. Our commercial-grade large format displays offer high resolution, integrated speakers, and the washable glass overlay is ideal for infection control in the hospital setting

- Perfect for Message Boards
- Surgical Suites
- **OICU**
- **Emergency** Departments
- **⊘ Informational & Scheduling** Displays