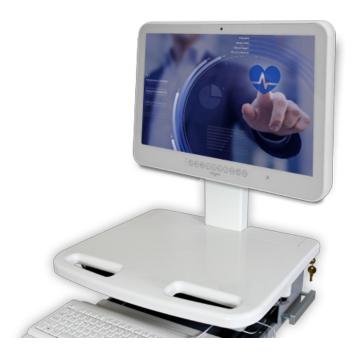

## Displays and All-in-Ones For medical environments

LED/LCD Monitors with our custom, anti-reflective and anti-glare, clear glass overlay offers washability in the hospital setting, perfect for use in the OR or on ISO carts. VESA Mounted for use on carts, wall mounts or channel mounted applications. Available in a variety of sizes, to enhance your computing and infection-control solutions. Our commercial-grade large format displays offer high resolution, integrated speakers, and the washable glass overlay is ideal for infection control in the hospital setting

- Perfect for Message Boards
- Surgical Suites
- **OICU**
- **Emergency** Departments
- **⊘ Informational & Scheduling** Displays