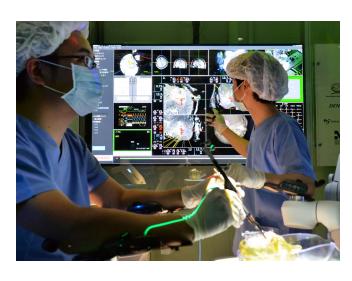

## Displays and All-in-Ones For medical environments

LED/LCD Monitors with our custom, anti-reflective and anti-glare, clear glass overlay offers washability in the hospital setting, perfect for use in the OR or on ISO carts. VESA Mounted for use on carts, wall mounts or channel mounted applications. Available in a variety of sizes, to enhance your computing and infection-control solutions. Our commercial-grade large format displays offer high resolution, integrated speakers, and the washable glass overlay is ideal for infection control in the hospital setting

- Perfect for Message Boards
- Surgical Suites
- **OICU**
- **Emergency** Departments
- **⊘ Informational & Scheduling** Displays