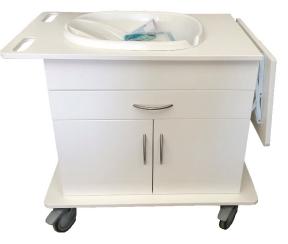

## Bathinet Immersion bathing for rooming-in

# convergint<sup>®</sup> innovative medical

**Convenient. Mobile. Revolutionary.** A bathinet was the imagination of a nurse, and it was made a reality with the help of Convergint-Innovative Medical. When staff is strapped for time, instead of bringing each infant back to the nursery for bathing, why not bring the bath to the baby? In the process, you have hands-on involvement and training from clinicians to the mother/parents.

## Standard Features

- Solid surface: HDPE antimicrobial ploymer board
- Premium, precision 5" diameter casters for easy-rolling, even on carpet (2-locking and 2-non-locking)
- Long lasting, minimizes hair and lint accumulation
- Wash tub with "Tempex" temperature strip