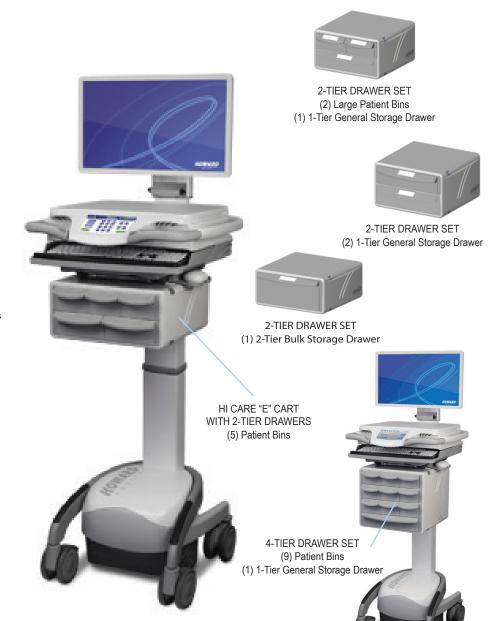

## DRAWERS AND BINS FOR EVERY NEED

SELECTION

SOLUTIONS

SECURE

Storage offerings include hundreds of drawer options to facilitate efficiency for healthcare professionals. Available with smaller medication bins to larger storage drawers, there is a solution for every area of the hospital. Electronic locking is standard with Med Manager software to control user access PIN codes with a second layer of Narc Locking available. A modular design with cassettes facilitates easy filling and swapping of drawers for changing work flows.

## Please see your Convergint Sales Expert for more details and a demonstration.

4-TIER DRAWER SET

- (1) 1-Tier General Storage Drawer
- (1) 2-Tier Bulk Storage Drawer
- (1) 2-Tier Bulk Hangout Drawer

4-TIER DRAWER SET (2) 2-Tier Bulk Storage Drawers

4-TIER DRAWER SET (6) Patient Bins (1) 2-Tier Bulk Storage Drawer

2-TIER DRAWER SET (6) Patient Bins