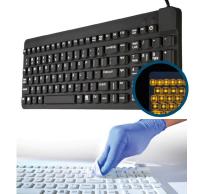

#### **WALL MOUNTS & ACCESSORIES**

Sit to Stand Fold-Up Wall Mounts Washable Keyboards and Mice Custom Monitors with Washable Glass Overlay