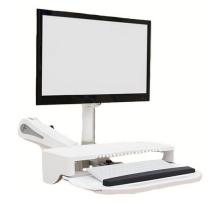

#### **WALL MOUNTS & ACCESSORIES**

Sit to Stand Fold-Up Wall Mounts Washable Keyboards and Mice Custom Monitors with Washable Glass Overlay