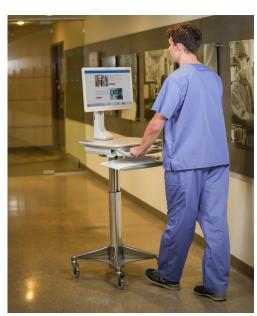

PICTURED ABOVE
H-Class Laptop Cart – HLC7P2 and MPC-43P with Single-Wheel Rollerblade Casters

"Our organization has purchased and deployed more than 400 Altus carts over the span of 7 years. As a testament to their durability, all of these carts remain in production today. Product and service is fantastic and continues to exceeded our expectations."