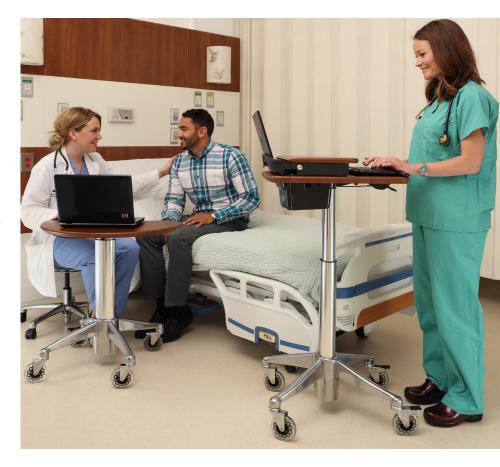

PICTURED ABOVE
H-Class Laptop Cart – HLC7P2 and MPC-43P with Single-Wheel Rollerblade Casters

"Our organization has purchased and deployed more than 400 Altus carts over the span of 7 years. As a testament to their durability, all of these carts remain in production today. Product and service is fantastic and continues to exceeded our expectations."